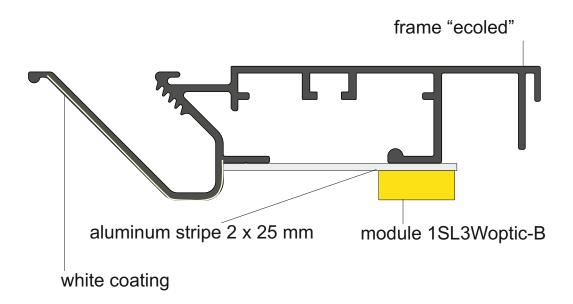

## Frame "ecoled" with edge illumination

Our LED modules 1SL3Woptic-B are particularly suitable for edge illumination of the tensioning systems based on the frame profile "ecoled".

The lightboxes, which are only 135 mm deep, can be illuminated from two sides up to a height of 2 m.

The LED modules should be attached as shown in the illustration. The aluminum strip can be screwed to the frame profile. On the one hand, it serves the necessary heat dissipation of the LED modules and, at the same time, also provides the optimal positioning of the modules for an even illumination of the system.

When using frame supporting profiles, care must be taken that these only point in the direction of the light path, so not parallel to the light strips.

The rear wall, supporting frame profiles and the front of the frame profile must be coated in white for an even illumination (painting or foiling).